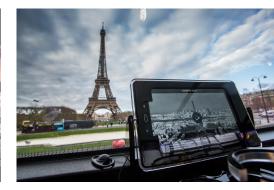

## Why choose Bus Toqué?

• Single application

- One tablet per table, audio | video | guide with 96 points of interest in 6 languages
  - Panoramic roof
  - Exceptional view at 4m high
  - Eco-Responsible Bus Euro 6
  - Seasonal cuisine to discover, based on fresh and French products
    - Customizable menu (diets and dietary constraints)
    - Chic and casual place with a French inspired soundtrack.