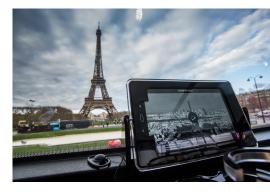

#### Why choose Bus Toqué?

- Single application
- One tablet per table, audio | video | guide with 96 points of interest in 6 languages
  - Panoramic roof
  - Exceptional view at 4m high
  - Eco-Responsible Bus Euro 6
  - Seasonal cuisine to discover, based on fresh and French products
    - Customizable menu (diets and dietary constraints)
    - Chic and casual place with a French inspired soundtrack.